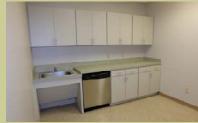

### SUITE FEATURES

- 1,436 Rentable Square Feet
- Six offices with kitchen / break room, reception.& storage
- Recently Re-Painted with upgrades
- Efficient space usage