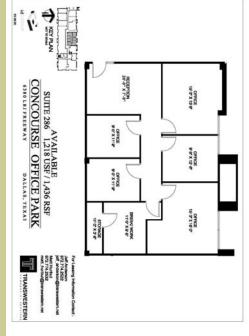

# Concourse Office Park

6310 - 6390 LBJ FREEWAY

# 6380 LBJ, SUITE 286

### SUITE FEATURES

- 1,436 Rentable Square Feet
- Six offices with kitchen / break room, reception.& storage
- Recently Re-Painted with upgrades
- Efficient space usage